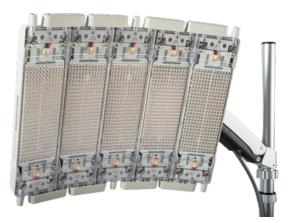

# MULTILITE INDOOR DAYLIGHT PDT MULTICOLOR LED LAMP FOR PHOTODYNAMIC THERAPY

#### **2** FULL FACE TREATMENT IN JUST ONE SESSION

Treatment area 3 times the size of conventional PDT lamps

11111111111111111

#### SPECIFICATIONS

| Light source                      | LED — Light Emitting Diode                          |
|-----------------------------------|-----------------------------------------------------|
| Wavelength                        | 415 nm, 585 nm, 635 nm                              |
| Max. dose per wavelength          | 415 / 585 / 635 nm: 98 / 120 / 48 J/cm <sup>2</sup> |
| Max. power density per wavelength | 415 / 585 / 635 nm: 41 / 20 / 50 mW/cm <sup>2</sup> |
| Treatment area                    | 500 cm <sup>2</sup>                                 |
| Dimensions (H x L x B)            | 159 cm x 60 cm x 60 cm                              |
| Weight                            | 27 kg                                               |
| Indications                       | Photodynamic Therapy                                |
|                                   | Atopic dermatitis                                   |
|                                   | Eczema                                              |
|                                   | Acne                                                |