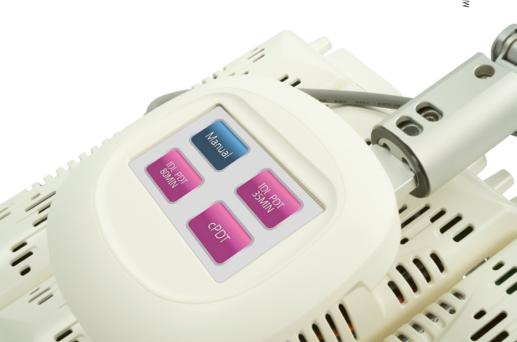

#### **D** EASY TO USE

Pre-installed protocols tested by dermatologists

ADDITIONAL TREATMENT OPTIONS

Eczema with yellow light

Acne with blue light

Protocol for conventional (red light) PDT included