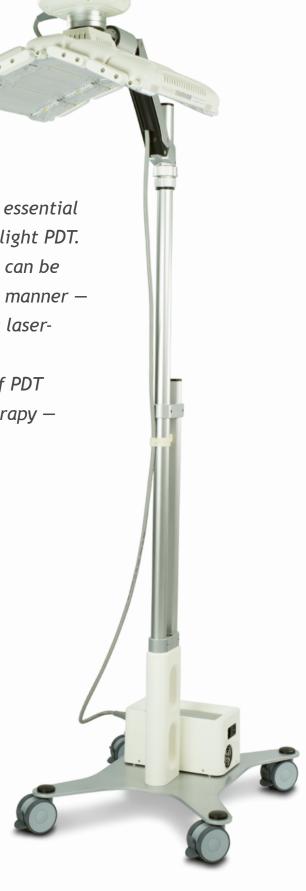

# MULTILITE INDOOR DAYLIGHT PDT MULTICOLOR LED LAMP FOR PHOTODYNAMIC THERAPY

### BRING THE SUN INTO YOUR PRACTICE!

The new beam source MultiLite is an essential component for artificial (indoor) daylight PDT. Larger areas with field cancerization can be treated in a controlled and effective manner stand-alone or in combination with a laserassisted drug delivery. This is the most innovative version of PDT

#### **2** FULL FACE TREATMENT IN JUST ONE SESSION

Treatment area 3 times the size of conventional PDT lamps

11111111111111111

#### SPECIFICATIONS

| Light source                      | LED — Light Emitting Diode                          |
|-----------------------------------|-----------------------------------------------------|
| Wavelength                        | 415 nm, 585 nm, 635 nm                              |
| Max. dose per wavelength          | 415 / 585 / 635 nm: 98 / 120 / 48 J/cm <sup>2</sup> |
| Max. power density per wavelength | 415 / 585 / 635 nm: 41 / 20 / 50 mW/cm <sup>2</sup> |
| Treatment area                    | 500 cm <sup>2</sup>                                 |
| Dimensions (H x L x B)            | 159 cm x 60 cm x 60 cm                              |
| Weight                            | 27 kg                                               |
| Indications                       | Photodynamic Therapy                                |
|                                   | Atopic dermatitis                                   |
|                                   | Eczema                                              |
|                                   | Acne                                                |